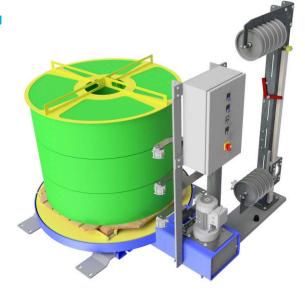

For storing and feeding of plastic strap, being used from a strapping machine during a strapping operation.

## Strap accumulation system for plastic strap

| Technical Data      |                                                                                                                                                                                                                                             |
|---------------------|---------------------------------------------------------------------------------------------------------------------------------------------------------------------------------------------------------------------------------------------|
| Power supply system | 400 V                                                                                                                                                                                                                                       |
| Dimensions          | 1,908 x 1,440 x 1,567 mm (L x W x H) without strap accumulator 1,908 x 1,800 x 1,838 mm (L x W x H) with strap accumulator 75.1 x 56.7 x 61.7" (L x W x H) without strap accumulator 75.1 x 70.9 x 72.4" (L x W x H) with strap accumulator |
| Weight              | approx. 500 kg (without strap accumulator) approx. 600 kg (with strap accumulator) approx. 1,102.3 lb (without strap accumulator) approx. 1,322.8 lb (with strap accumulator)                                                               |